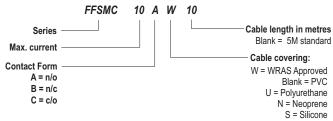

| DC        | 1A      |

| Material Specifications    |                                    |
|----------------------------|------------------------------------|
| Body Material              | High Density Polyethylene          |
| Standard Cable             | 5 metres PVC sheathed 3 Core       |
| W cable for Drinking Water | WRAS approved 3 core cable         |
| U cable for Fuel Oils      | Polyurethane sheathed 3 core cable |
| Temperature range °C       | 0 / 55°C                           |
| °F                         | + 32 / +131                        |
| Max. working pressure      | 10bars                             |

It is necessary to use an auxiliary relay, when switching pump motors or any loads that are not purely resistive.

## Part Numbering System for both products



## EUROPE - UK

Cynergy3 Components

San Diego, CA 92154

Email: sales@cynergy3.com

2320 Paseo de las Americas, Suite 104

Sales & Tech Support (866) 258-5057

USA

Cynergy3 Components Ltd.
7 Cobham Road
Ferndown Industrial Estate
Wimborne, Dorset BH21 7PE
Telephone +44 (0) 1202 897969
Fax +44 (0) 1202 891918
Email:sales@cynergy3.com

## **Mechanical Dimensions**

All dimensions are in millimeters (inches)