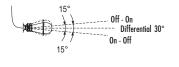

This is suitable for open reservoirs and turbulent water and industrial wastewater. The switching element is self cleaning with 10 Amp contacts, and makes the complete switch insensitive to humidity and condensation, caused by wide tamperature fluctuations. The switch is fitted with additional internal weight, such that it brings the centre of gravity and rotation close to the cable entry.