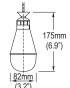

thed 3 core cable |
| Temperature range °C       | 0 / 55°C                           |
| °F                         | + 32 / +131                        |
| Max. working pressure      | 10bars                             |

It is necessary to use an auxiliary relay, when switching pump motors or any loads that are not purely resistive.

## Part Numbering System for both products



## EUROPE - UK

Cynergy3 Components

San Diego, CA 92154

Email: sales@cynergy3.com

2320 Paseo de las Americas, Suite 104

Sales & Tech Support (866) 258-5057

USA

Cynergy3 Components Ltd.
7 Cobham Road
Ferndown Industrial Estate
Wimborne, Dorset BH21 7PE
Telephone +44 (0) 1202 897969
Fax +44 (0) 1202 891918
Email:sales@cynergy3.com

## **Mechanical Dimensions**

All dimensions are in millimeters (inches)